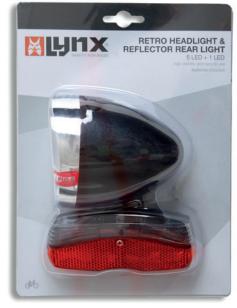

# RETRO HEADLIGHT & REFLECTOR REAR LIGHT

5 LED + 1 LED

headlight and rear light with high power LED rear light with high quality reflector functions: steady batteries included

ART# 429241