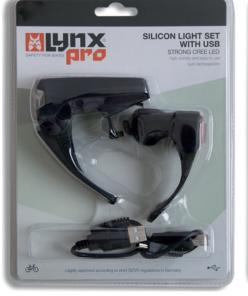

# SILICON LIGHT SET WITH USB STRONG CREE LED

set with high power headlight (100 lumen) and high power rear light lithium rechargeable batteries (8 hours run time / 11 hours run time) low battery indicator USB quick charge (2.5 hours) USB cables included functions: steady easy to use, no tool needed German standard set K872/K935