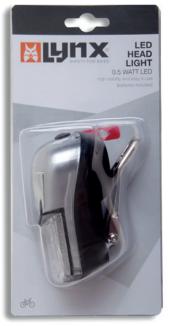

# **LED HEAD LIGHT** 0.5 WATT LED

build-in E4 quality reflector functions: steady 50 lumen mounting parts included batteries included

## ART# 429602