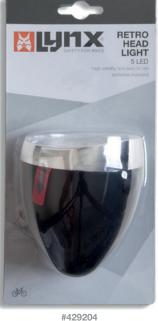

# **RETRO HEAD LIGHT** 5 LED

high power LED functions: steady easy mounting batteries included

ART# 429204