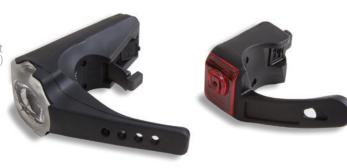

# RETRO HEADLIGHT & REFLECTOR REAR LIGHT

5 LED + 1 LED

headlight and rear light with high power LED rear light with high quality reflector functions: steady batteries included

ART# 429241