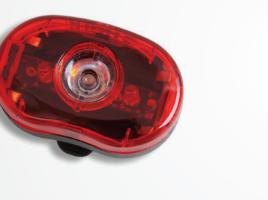

# **SAFETY LIGHT SET** 3 LED + 3 LED

functions: steady, flash build-in reflector mounting parts included batteries included

ART# 429120

# **SAFETY LIGHT SET** 1 LED + 1 LED

functions: steady, flash mounting parts included batteries included

ART# 429123