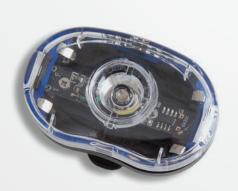

# **SAFETY LIGHT SET** 3 LED + 3 LED

functions: steady, flash build-in reflector mounting parts included batteries included

ART# 429120

# **SAFETY LIGHT SET** 1 LED + 1 LED

functions: steady, flash mounting parts included batteries included

ART# 429123