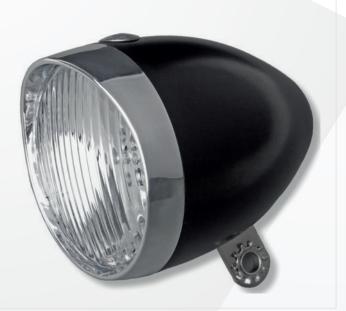

# **RETRO HEAD LIGHT** 5 LED

high power LED functions: steady easy mounting batteries included

ART# 429204

# **ATB HEAD LIGHT** 3 LED

build-in reflector functions: steady mounting parts included batteries included