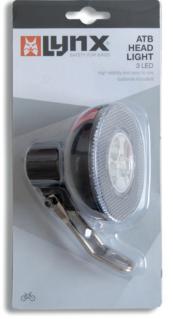

# **ATB HEAD LIGHT** 3 LED

build-in reflector functions: steady mounting parts included batteries included