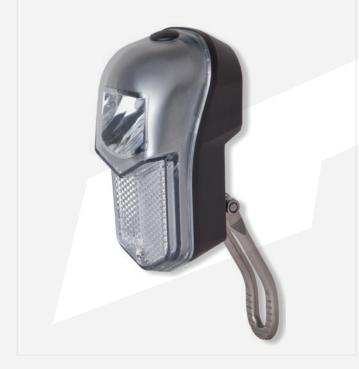

# **DYNAMO HEAD LIGHT** 0.5 WATT LED

dynamo powered (6V 3W) high lumen CREE LED 100 lumen mounting parts included

ART# 429400

# **LED HEAD LIGHT** 0.5 WATT LED

build-in E4 quality reflector functions: steady 50 lumen mounting parts included batteries included