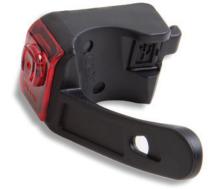

ART# 429706

high lumen LED 11 hours run time low battery indicator USB quick charge (2,5 hours) USB cable included functions: steady easy to use, no tool needed German standard light K935

ART# 429731