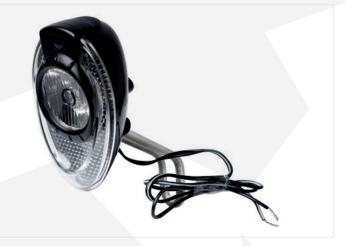

# **RETRO HEAD LIGHT** 5 LED

high power LED functions: steady easy mounting batteries included

ART# 429204

# RETRO HEADLIGHT & REFLECTOR REAR LIGHT

5 LED + 1 LED

headlight and rear light with high power LED rear light with high quality reflector functions: steady batteries included

ART# 429241