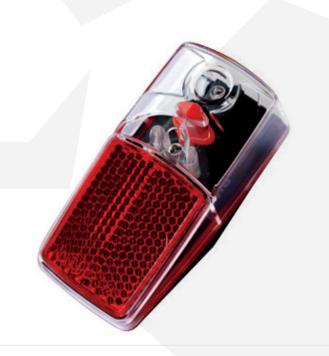

# **REFLECTOR REAR LIGHT** 1 LED

high quality reflector extra strong LED 80 mm batteries included

ART# 429270

# MUDGUARD REAR LIGHT 1 LED

build-in E4 quality reflector functions: steady batteries included

ART# 429631