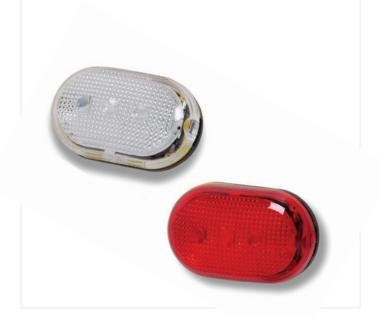

# MUDGUARD REAR LIGHT 1 LED

build-in E4 quality reflector functions: steady batteries included

ART# 429631

# **LED LIGHT FROND** 1 SUPER BRIGHT LED

build-in E4 quality reflector functions: steady, flash mounting parts included batteries included