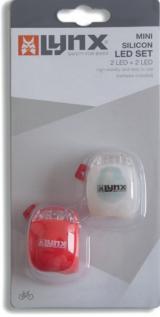

# **KEYCHAIN LED SET** 1 LED + 1 LED

functions: steady, flash easy to use, no tool needed batteries included

ART# 429025

**MINI SILICON LED SET** 2 LED + 2 LED

shockproof silicon body functions: steady, flash easy to use, no tool needed batteries included