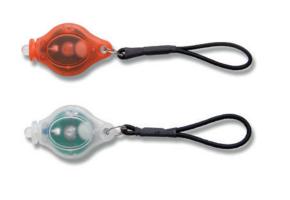

# **KEYCHAIN LED SET** 1 LED + 1 LED

functions: steady, flash easy to use, no tool needed batteries included

ART# 429025

**MINI SILICON LED SET** 2 LED + 2 LED

shockproof silicon body functions: steady, flash easy to use, no tool needed batteries included

ART# 429027

functions: steady, flash mounting parts included batteries included

ART# 429113