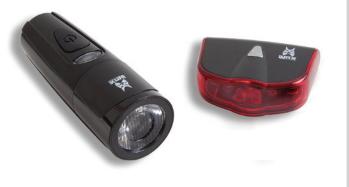

# SILICON LIGHT SET WITH USB STRONG CREE LED

set with high power headlight (100 lumen) and high power rear light lithium rechargeable batteries (8 hours run time / 11 hours run time) low battery indicator USB quick charge (2.5 hours) USB cables included functions: steady easy to use, no tool needed German standard set K872/K935