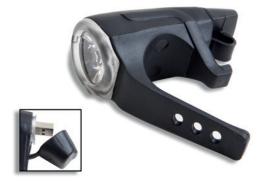

# LED LIGHT FRONT 0.5 WATT LED

functions: steady, flash mounting parts included batteries included

# **ATB HEAD LIGHT** 3 LED

build-in reflector functions: steady mounting parts included batteries included