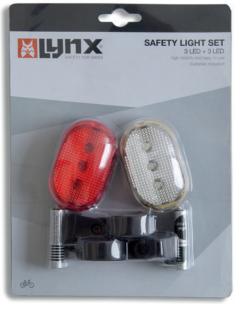

# **SAFETY LIGHT SET** 3 LED + 3 LED

functions: steady, flash build-in reflector mounting parts included batteries included

ART# 429120