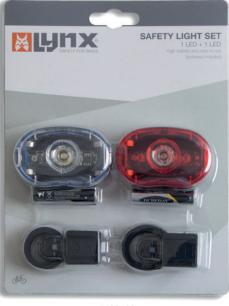

# **SAFETY LIGHT SET** 1 LED + 1 LED

functions: steady, flash mounting parts included batteries included

ART# 429123