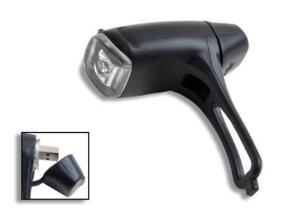

ART# 429706

high lumen LED 11 hours run time low battery indicator USB quick charge (2,5 hours) USB cable included functions: steady easy to use, no tool needed German standard light K935

ART# 429731