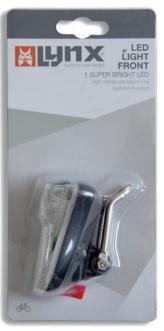

# **LED LIGHT FROND** 1 SUPER BRIGHT LED

build-in E4 quality reflector functions: steady, flash mounting parts included batteries included