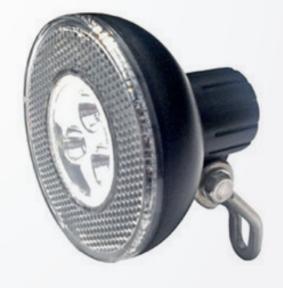

# LED LIGHT FRONT 0.5 WATT LED

functions: steady, flash mounting parts included batteries included