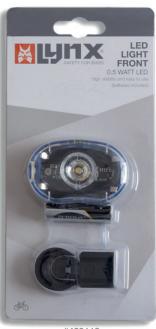

# LED LIGHT FRONT 0.5 WATT LED

functions: steady, flash mounting parts included batteries included