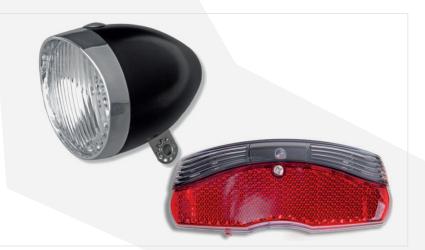

# **ATB HEAD LIGHT** 3 LED

build-in reflector functions: steady mounting parts included batteries included