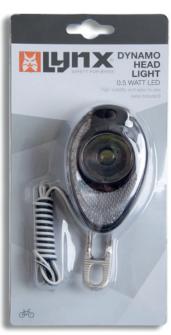

# **DYNAMO HEAD LIGHT** 0.5 WATT LED

dynamo powered (6V 3W) high lumen CREE LED 100 lumen mounting parts included

ART# 429400