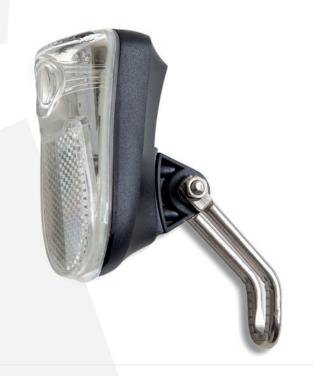

# **DYNAMO HEAD LIGHT** 0.5 WATT LED

dynamo powered (6V 3W) high lumen CREE LED 100 lumen mounting parts included

ART# 429400

# **LED HEAD LIGHT** 0.5 WATT LED

build-in E4 quality reflector functions: steady 50 lumen mounting parts included batteries included