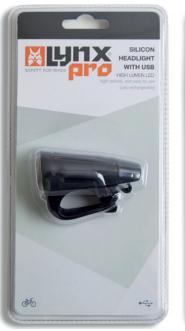

# SILICON HEADLIGHT WITH USB HIGH LUMEN LED

high power LED with 50 lumen magnifier lens lithium polymer rechargeable battery (9 hours run time) low battery indicator USB quick charge (2.5 hours) functions: steady half power / full power, flash direct USB plug-in, no cable needed easy to use, no tool needed