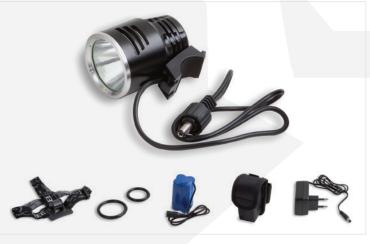

# HIGH POWER LIGHT 1200 LUMEN

multifunctional use 3W white LED 1200 lumen / 60 lux functions: steady, flash rechargeable battery (charger: 100-240V 600mA) mounting parts included