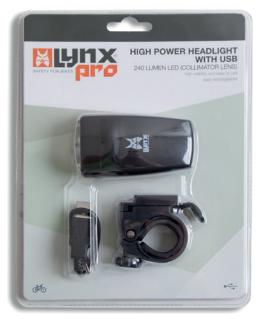

# HIGH POWER HEADLIGHT WITH USB 240 LUMEN LED

(COLLIMATOR LENS)

high power LED, 240 lumen with collimator lens lithium polymer rechargeable battery (6 hours run time) low battery indicator USB quick charge (4 hours) USB cable included functions: steady low power / half power / full power, flash mounting parts included