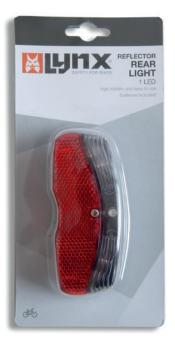

# **REFLECTOR REAR LIGHT** 1 LED

high quality reflector extra strong LED 80 mm batteries included

ART# 429270