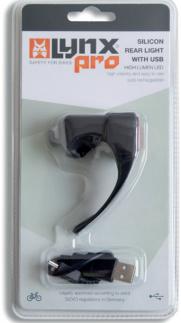

ART# 429706

high lumen LED 11 hours run time low battery indicator USB quick charge (2,5 hours) USB cable included functions: steady easy to use, no tool needed German standard light K935

ART# 429731