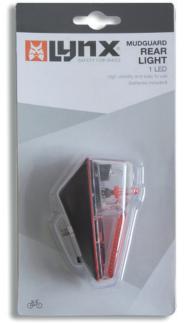

# MUDGUARD REAR LIGHT 1 LED

build-in E4 quality reflector functions: steady batteries included

ART# 429631