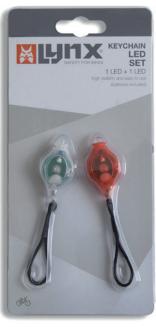

# **KEYCHAIN LED SET** 1 LED + 1 LED

functions: steady, flash easy to use, no tool needed batteries included

ART# 429025

**MINI SILICON LED SET** 2 LED + 2 LED

shockproof silicon body functions: steady, flash easy to use, no tool needed batteries included