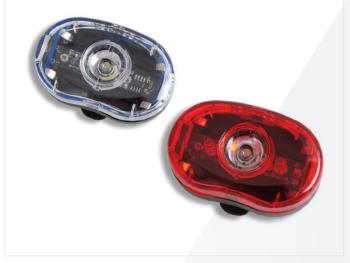

# **KEYCHAIN LED SET** 1 LED + 1 LED

functions: steady, flash easy to use, no tool needed batteries included

ART# 429025

**MINI SILICON LED SET** 2 LED + 2 LED

shockproof silicon body functions: steady, flash easy to use, no tool needed batteries included

ART# 429027

functions: steady, flash mounting parts included batteries included

ART# 429113