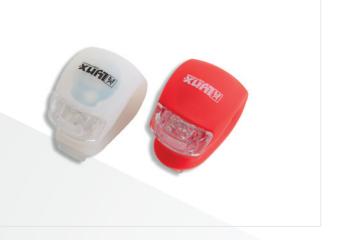

# LED LIGHT FRONT 0.5 WATT LED

functions: steady, flash mounting parts included batteries included