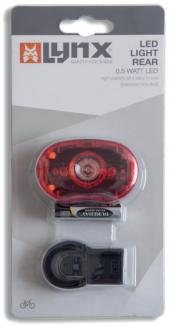

ART# 429027

functions: steady, flash mounting parts included batteries included

ART# 429113